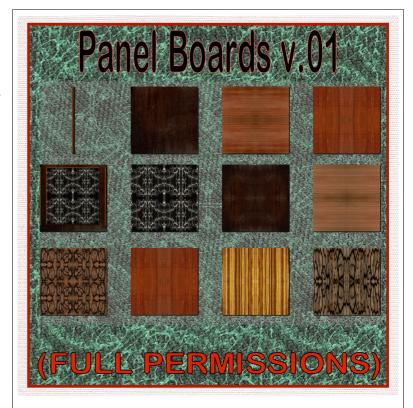

# Full Permission Wall Textures Panel Boards v.01

TCGWS

These Panels are created from RL material I've used for projects. Images are edited to be to be repeating textures.

Woods are sanded smoothed for plain images and converted to squares. One image is edited to be repeating and seamless.

Fractal burning is done one items, cleaned and reimaged for digital work. Other packages have images from each step. Fractal burns may be filled with a color and reimaged.

The Texture Gallery will have more displays and a HUD and Wall display that allow you to view the textures with separate rails and boards.

#### **FEATURES**

- Full Permissions
- 12 textures

The items can be seen at AJ's Texture Gallery:

http://maps.secondlife.com/secondlife/Akhsharumova/160/144/77